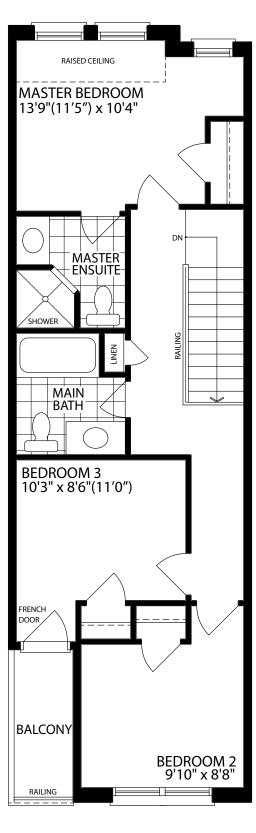

## THE EDISON

ELEVATION A / 1520 SQ. FT.

ELEV A

MAIN FLOOR ELEV. A

MAIN FLOOR ELEV. A

ELEV. A