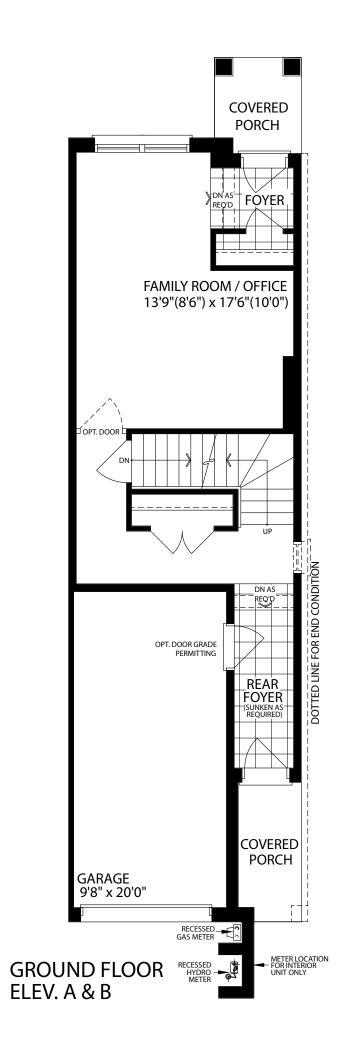

## THE MARCONI END

ELEVATION A / 2165 SQ. FT. ELEVATION B / 2165 SQ. FT.

ELEV B (REV)

GROUND FLOOR ELEV. A & B