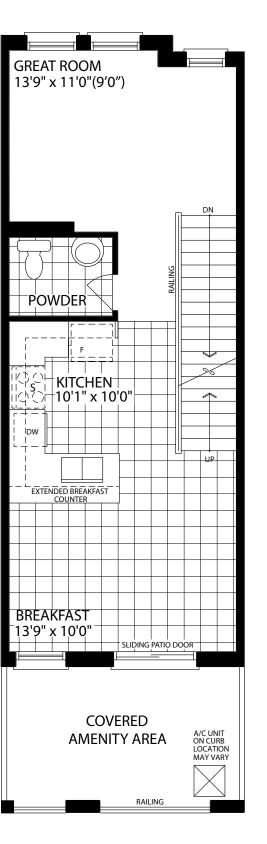

## THE EDISON

ELEVATION A / 1520 SQ. FT.

ELEV A

MAIN FLOOR ELEV. A

MAIN FLOOR ELEV. A

ELEV. A