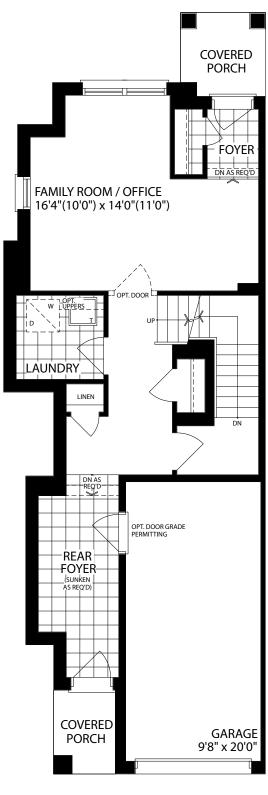

#### THE BELL

ELEVATION A / 1670 SQ. FT. ELEVATION B / 1675 SQ. FT.

ELEV A (REV)

ELEV B

SECOND FLOOR ELEV. A

# THE EINSTEIN

ELEVATION A / 1790 SQ. FT. ELEVATION B / 1785 SQ. FT.

SECOND FLOOR ELEV. A

## THE WRIGHT

ELEVATION A / 1890 SQ. FT. ELEVATION B / 1880 SQ. FT.

ELEV A

ELEV B

SECOND FLOOR ELEV. A