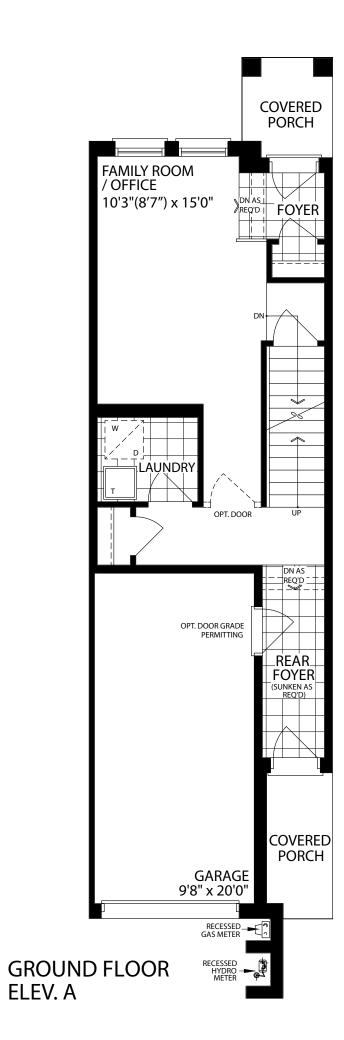

## THE EDISON

ELEVATION A / 1520 SQ. FT.

ELEV A

MAIN FLOOR ELEV. A

MAIN FLOOR ELEV. A

ELEV. A