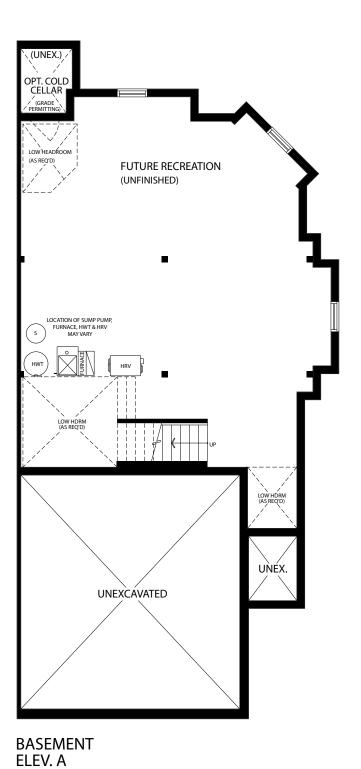

#### THE **EINSTEIN II SECONDARY SUITE**

ELEVATION A / 2070 SQ. FT. ELEVATION B / 2060 SQ. FT.

ELEV A

ELEV B

The floor plans and elevations shown are pre-construction plans and may be revised or improved as necessitated by architectural controls and the construction process. The measurements adhere to the rules and regulations of the TARION Warranty Corporation's official method for the calculation of floor area. Actual usable floor space may vary from the stated floor area. Railings on front porch only where required by O.B.C. Locations of furnace, hot water tank, HRV, sump pump, posts and beams may vary and are to be determined by Vendor and Architect, Purchasers shall be deemed to accept the same. All images and renderings are artist concept only and subject to change. Side windows only if siting permits. E. & O. E. 1503 SS