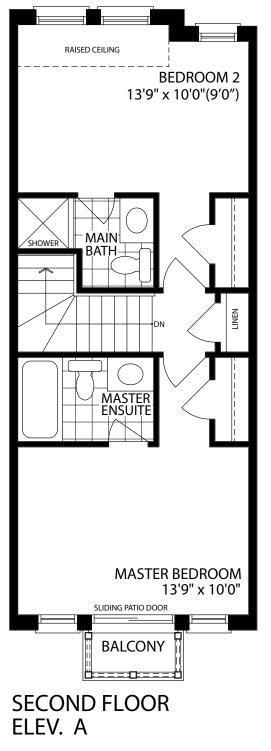

## THE MARCONI END

ELEVATION A / 2165 SQ. FT. ELEVATION B / 2165 SQ. FT.

ELEV B (REV)

GROUND FLOOR ELEV. A & B