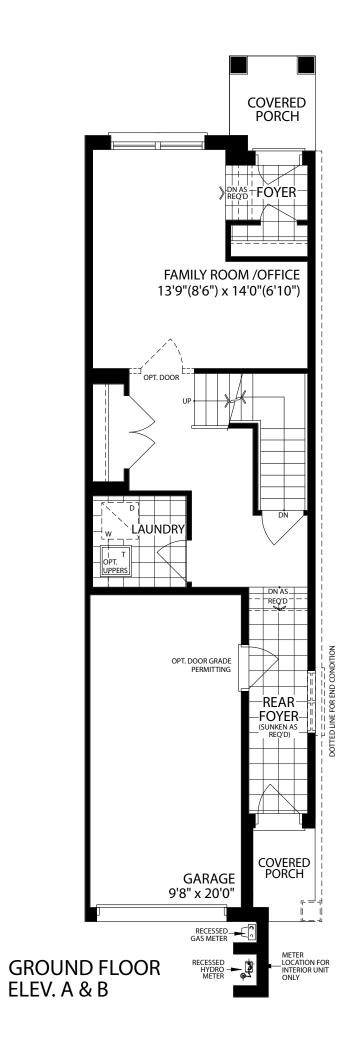

#### THE **EINSTEIN II SECONDARY SUITE**

ELEVATION A / 2070 SQ. FT. ELEVATION B / 2060 SQ. FT.

ELEV A

ELEV B

The floor plans and elevations shown are pre-construction plans and may be revised or improved as necessitated by architectural controls and the construction process. The measurements adhere to the rules and regulations of the TARION Warranty Corporation's official method for the calculation of floor area. Actual usable floor space may vary from the stated floor area. Railings on front porch only where required by O.B.C. Locations of furnace, hot water tank, HRV, sump pump, posts and beams may vary and are to be determined by Vendor and Architect, Purchasers shall be deemed to accept the same. All images and renderings are artist concept only and subject to change. Side windows only if siting permits. E. & O. E. 1503 SS