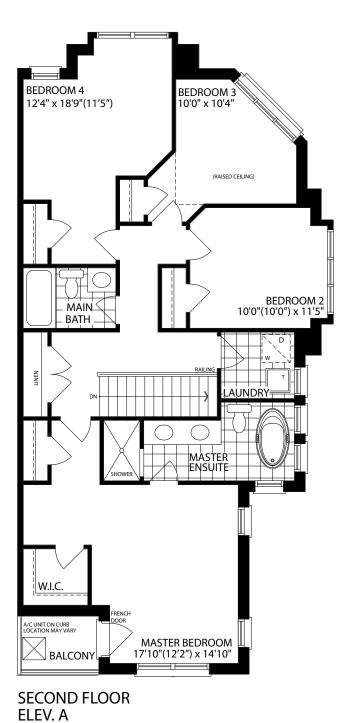

#### THE BELL

ELEVATION A / 1670 SQ. FT. ELEVATION B / 1675 SQ. FT.

ELEV A (REV)

ELEV B

SECOND FLOOR ELEV. A