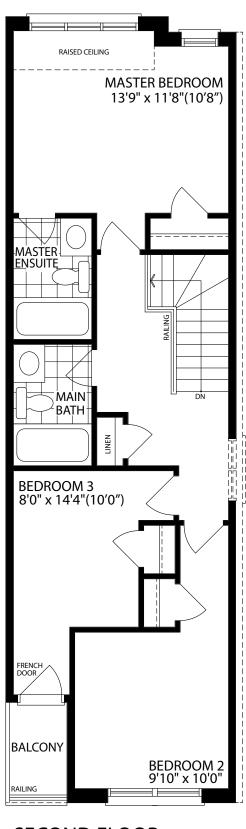

s and may be revised or improved as necessitated by architectural controls and the construction process. The measurements adhere to the rules and regulations of the TARION Warranty Corporation's official method for the calculation of floor area. Actual usable floor space may vary from the stated floor area. Railings on front porch only where required by O.B.C. Locations of furnace, hot water tank, HRV, sump pump, posts and beams may vary and are to be determined by Vendor and Architect, Purchasers shall be deemed to accept the same. All images and renderings are artist concept only and subject to change. Side windows only if siting permits. E. & O. E. 1503 SS



MAIN FLOOR ELEV. A

ELEV. A







## THE WRIGHT

ELEVATION A / 1890 SQ. FT. ELEVATION B / 1880 SQ. FT.



ELEV A

ELEV B











SECOND FLOOR ELEV. A



## THE MARCONI END

ELEVATION A / 2165 SQ. FT. ELEVATION B / 2165 SQ. FT.







ELEV B (REV)



GROUND FLOOR ELEV. A & B





# THE WATT CORNER

ELEVATION A / 1955 SQ. FT. ELEVATION B / 1955 SQ. FT.



ELEV A (REV)



ELEV B (REV)