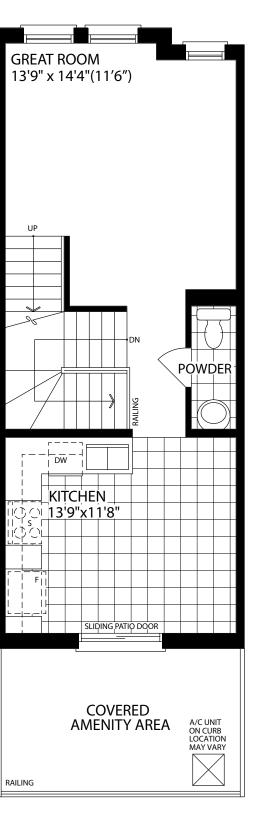

## THE MARCONI END

ELEVATION A / 2165 SQ. FT. ELEVATION B / 2165 SQ. FT.

ELEV B (REV)

GROUND FLOOR ELEV. A & B