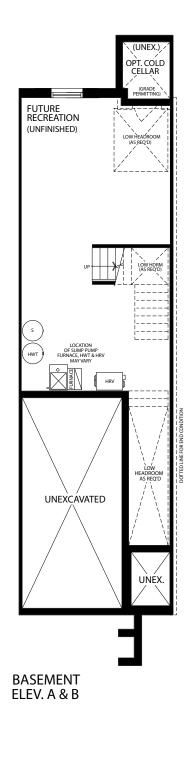

and may be revised or improved as necessitated by architectural controls and the construction process. The measurements adhere to the rules and regulations of the TARION Warranty Corporation's official method for the calculation of floor area. Actual usable floor space may vary from the stated floor area. Railings on front porch only where required by O.B.C. Locations of furnace, hot water tank, HRV, sump pump, posts and beams may vary and are to be determined by Vendor and Architect, Purchasers shall be deemed to accept the same. All images and renderings are artist concept only and subject to change. Side windows only if siting permits. E. & O. E. 1503 SS



MAIN FLOOR ELEV. A

ELEV. A







## THE WRIGHT

ELEVATION A / 1890 SQ. FT. ELEVATION B / 1880 SQ. FT.



ELEV A

ELEV B











SECOND FLOOR ELEV. A



## THE MARCONI END

ELEVATION A / 2165 SQ. FT. ELEVATION B / 2165 SQ. FT.







ELEV B (REV)



GROUND FLOOR ELEV. A & B





# THE WATT CORNER

ELEVATION A / 1955 SQ. FT. ELEVATION B / 1955 SQ. FT.



ELEV A (REV)



ELEV B (REV)