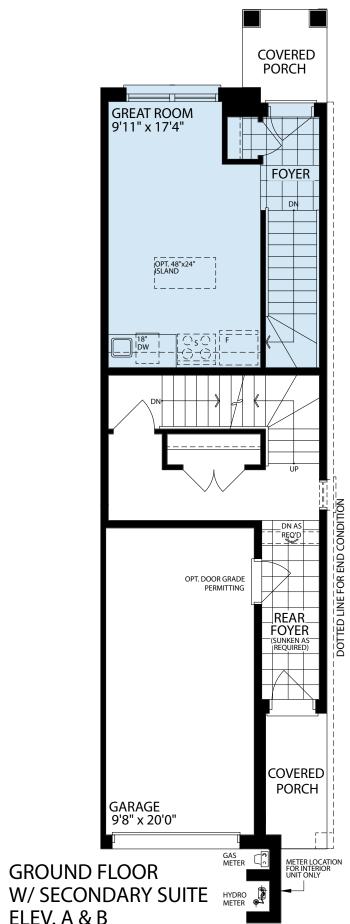

#### THE **EINSTEIN II SECONDARY SUITE**

ELEVATION A / 2070 SQ. FT. ELEVATION B / 2060 SQ. FT.

ELEV A

ELEV B

The floor plans and elevations shown are pre-construction plans and may be revised or improved as necessitated by architectural controls and the construction process. The measurements adhere to the rules and regulations of the TARION Warranty Corporation's official method for the calculation of floor area. Actual usable floor space may vary from the stated floor area. Railings on front porch only where required by O.B.C. Locations of furnace, hot water tank, HRV, sump pump, posts and beams may vary and are to be determined by Vendor and Architect, Purchasers shall be deemed to accept the same. All images and renderings are artist concept only and subject to change. Side windows only if siting permits. E. & O. E. 1503 SS