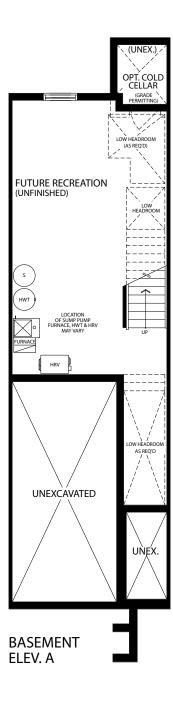

## THE EDISON

ELEVATION A / 1520 SQ. FT.

ELEV A

MAIN FLOOR ELEV. A

MAIN FLOOR ELEV. A

ELEV. A