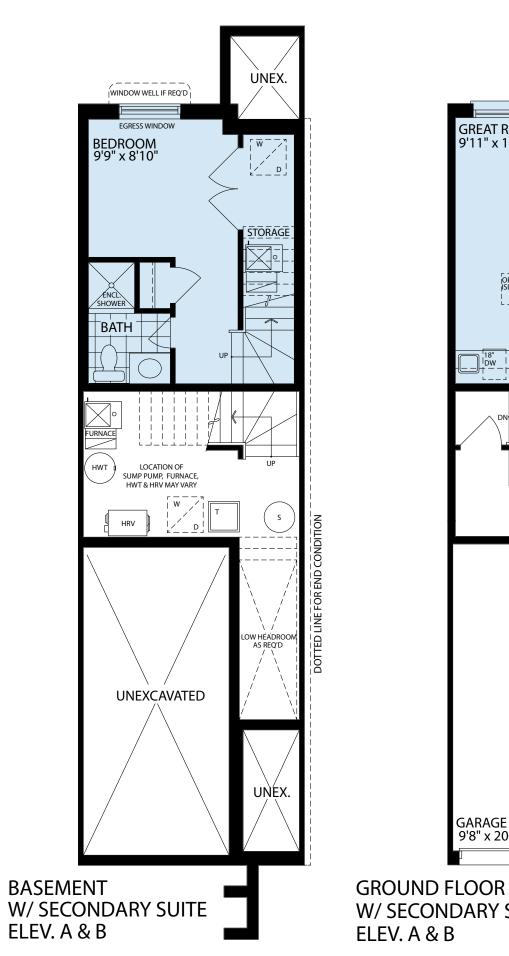

#### THE **EINSTEIN II SECONDARY SUITE**

ELEVATION A / 2070 SQ. FT. ELEVATION B / 2060 SQ. FT.

ELEV A

ELEV B

The floor plans and elevations shown are pre-construction plans and may be revised or improved as necessitated by architectural controls and the construction process. The measurements adhere to the rules and regulations of the TARION Warranty Corporation's official method for the calculation of floor area. Actual usable floor space may vary from the stated floor area. Railings on front porch only where required by O.B.C. Locations of furnace, hot water tank, HRV, sump pump, posts and beams may vary and are to be determined by Vendor and Architect, Purchasers shall be deemed to accept the same. All images and renderings are artist concept only and subject to change. Side windows only if siting permits. E. & O. E. 1503 SS