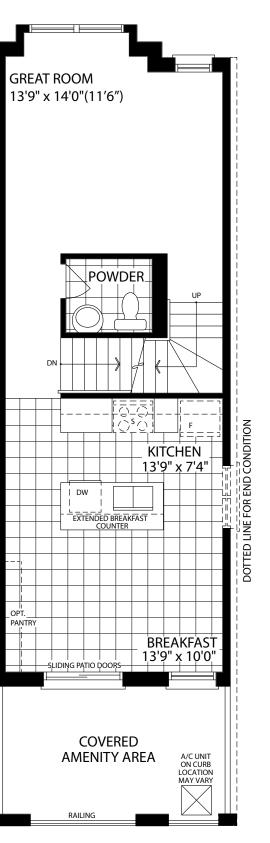

15' TOWNHOMES

#### 15' TOWNHOMES

A (REV)



A (REV)

Α

A (REV)

Α

Α

A (REV)

A (REV)

#### 15' TOWNHOMES



THE MARCONI B (REV) THE EINSTEIN B (REV) THE BELL B

THE WRIGHT B (REV) THE WRIGHT B THE BELL B (REV) THE EINSTEIN B THE WATT B (REV)



## THE EDISON

ELEVATION A / 1520 SQ. FT.



ELEV A









MAIN FLOOR ELEV. A



#### THE BELL

ELEVATION A / 1670 SQ. FT. ELEVATION B / 1675 SQ. FT.



ELEV A (REV)

ELEV B











SECOND FLOOR ELEV. A



# THE EINSTEIN

ELEVATION A / 1790 SQ. FT. ELEVATION B / 1785 SQ. FT.













SECOND FLOOR ELEV. A



#### THE **EINSTEIN II SECONDARY SUITE**

ELEVATION A / 2070 SQ. FT. ELEVATION B / 2060 SQ. FT.



ELEV A

ELEV B

The floor plans and elevations shown are pre-construction plans and may be revised or improved as necessitated by architectural controls and the construction process. The measurements adhere to the rules and regulations of the TARION Warranty Corporation's official method for the calculation of floor area. Actual usable floor space may vary from the stated floor area. Railings on front porch only where required by O.B.C. Locations of furnace, hot water tank, HRV, sump pump, posts and beams may vary and are to be determined by Vendor and Architect, Purchasers shall be deemed to accept the same. All images and renderings are artist concept only an