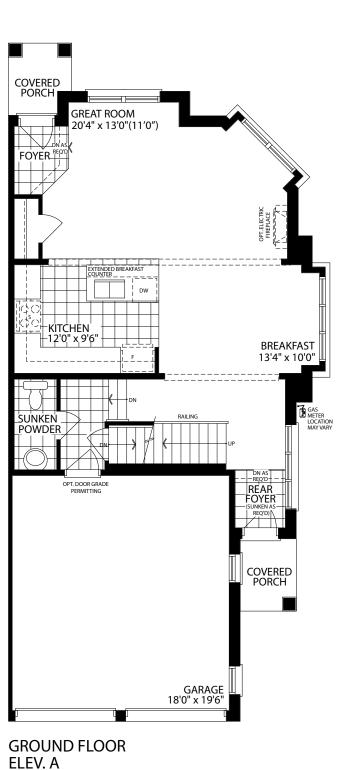

#### THE **EINSTEIN II SECONDARY SUITE**

ELEVATION A / 2070 SQ. FT. ELEVATION B / 2060 SQ. FT.

ELEV A

ELEV B

The floor plans and elevations shown are pre-construction plans and may be revised or improved as necessitated by architectural controls and the construction process. The measurements adhere to the rules and regulations of the TARION Warranty Corporation's official method for the calculation of floor area. Actual usable floor space may vary from the stated floor area. Railings on front porch only where required by O.B.C. Locations of furnace, hot water tank, HRV, sump pump, posts and beams may vary and are to be determined by Vendor and Architect, Purchasers shall be deemed to accept the same. All images and renderings are artist concept only and subject to change. Side windows only if siting permits. E. & O. E. 1503 SS

MAIN FLOOR ELEV. A

ELEV. A