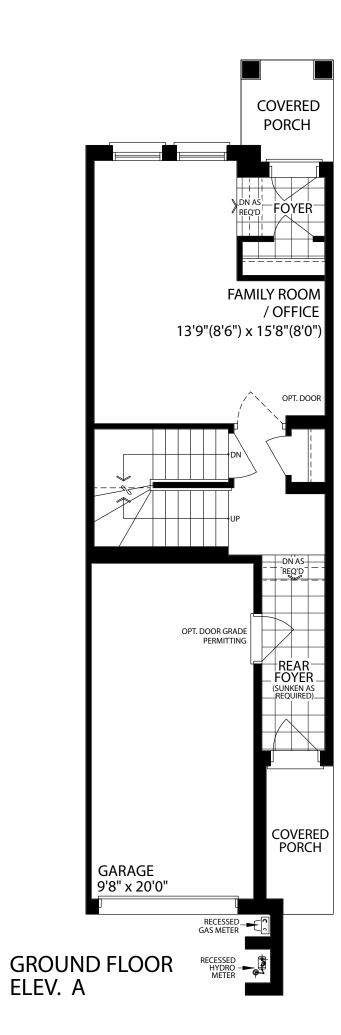

## THE MARCONI END

ELEVATION A / 2165 SQ. FT. ELEVATION B / 2165 SQ. FT.

ELEV B (REV)

GROUND FLOOR ELEV. A & B