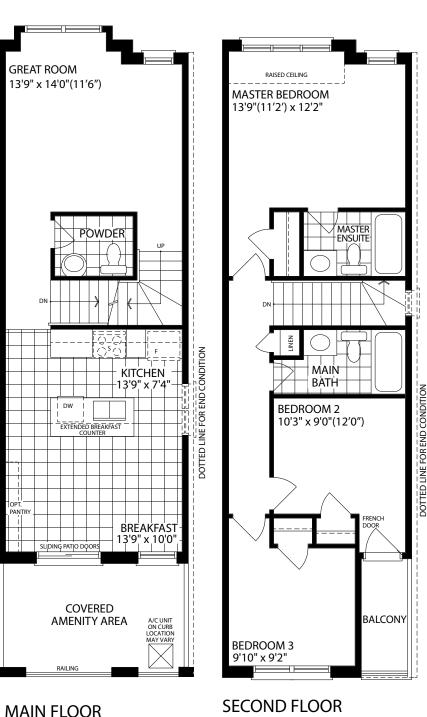

# THE EINSTEIN

ELEVATION A / 1790 SQ. FT. ELEVATION B / 1785 SQ. FT.

SECOND FLOOR ELEV. A

## THE WRIGHT

ELEVATION A / 1890 SQ. FT. ELEVATION B / 1880 SQ. FT.

ELEV A

ELEV B

SECOND FLOOR ELEV. A