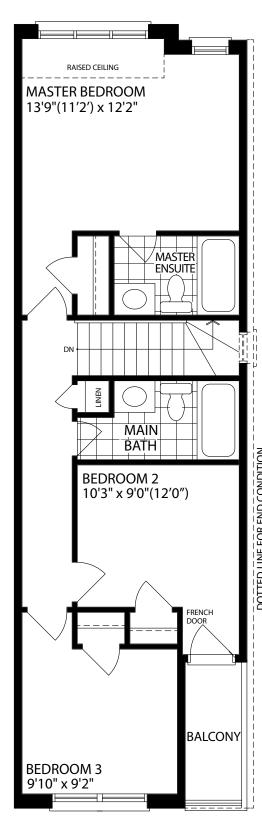

# THE EINSTEIN

ELEVATION A / 1790 SQ. FT. ELEVATION B / 1785 SQ. FT.

SECOND FLOOR ELEV. A

## THE WRIGHT

ELEVATION A / 1890 SQ. FT. ELEVATION B / 1880 SQ. FT.

ELEV A

ELEV B

SECOND FLOOR ELEV. A