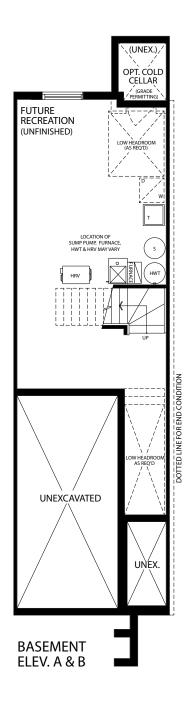

#### THE **EINSTEIN II SECONDARY SUITE**

ELEVATION A / 2070 SQ. FT. ELEVATION B / 2060 SQ. FT.

ELEV A

ELEV B

The floor plans and elevations shown are pre-construction plans and may be revised or improved as necessitated by architectural controls and the construction process. The measurements adhere to the rules and regulations of the TARION Warranty Corporation's official method for the calculation of floor area. Actual usable floor space may vary from the stated floor area. Railings on front porch only where required by O.B.C. Locations of furnace, hot water tank, HRV, sump pump, posts and beams may vary and are to be determined by Vendor and Architect, Purchasers shall be deemed to accept the same. All images and renderings are artist concept only and subject to change. Side windows only if siting permits. E. & O. E. 1503 SS