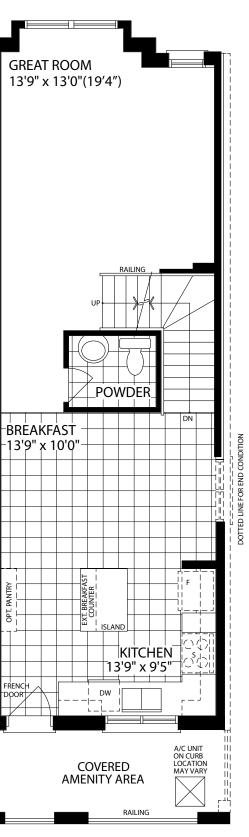

## THE EDISON

ELEVATION A / 1520 SQ. FT.

ELEV A

MAIN FLOOR ELEV. A

MAIN FLOOR ELEV. A

ELEV. A