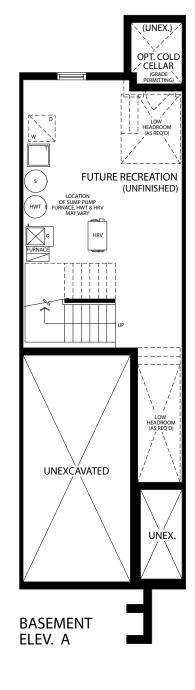

## THE MARCONI END

ELEVATION A / 2165 SQ. FT. ELEVATION B / 2165 SQ. FT.

ELEV B (REV)

GROUND FLOOR ELEV. A & B